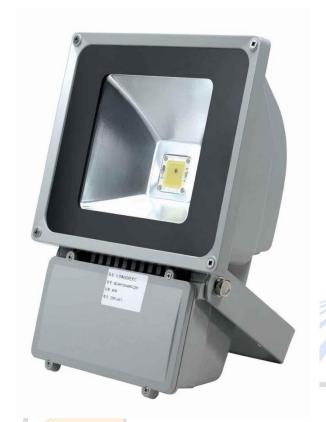

## **SLED FL 80B LED Flood Lighting**

### **PECIFACATION**

**LED Flood Lighting** 

| СОВ                |
|--------------------|
| 80W                |
| 360*287*110mm      |
| ≥75Ra              |
| 8500lm/W           |
| <3% within 3000Hrs |
| ≥50,000H           |
| 5 to 95% R.H.      |
| -20 <b>~</b> +55°C |
| ≥0.95              |
| 3 years            |
| UL CE FCC RoHS SAA |
| 370*290*80         |
|                    |

# **Appearance parameters of Led Flood Lighting**

Lamp Body Material: Aluminum Color of lamp shell: Gray